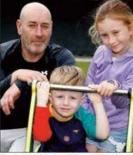

Clough man Mark Strain and his grandchildren, four-year-old Castlewellan lad Matthew Strain and cousin Emma Taggart (7), P15-060923

Helping to organise Saturday's 'Walk for Life Family Day' at Mountpanther Fam Park hosted by the Newcastle Suicide Prevention Group were from left, Hearber Holland (COBCN), Danise Malone (YMCA), Maia McMurrough (SuerEart), Laura Mackin (MHY), Caroline King (MH/PRVI) and Parial Nutron (COBRCN, 920-6692)