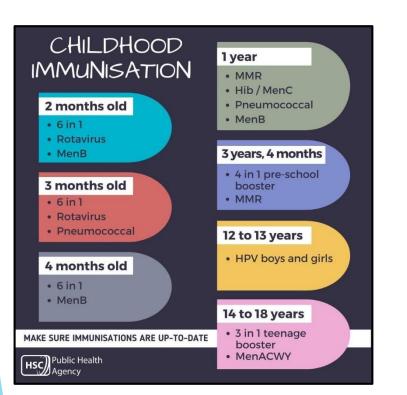

hools NI** App is updated with the latest news and alerts as-and-when they happen so you'll also be in the know, in the here and now.

This App is designed to be a one-stop-shop for accessing essential safeguarding information, advice, and guidance. It's a reference point you can turn to any time, right there on your phone!



Before your child starts school, they usually get their vaccinations at your doctor's surgery or local health clinic.

The Child Health system or the doctor's surgery usually sends you the invitation to make a vaccination appointment.

Your child can get some vaccinations in school. The school will contact you before they give your child a vaccine.

If you have any questions, ask your health visitor, doctor, school nurse or a practice nurse in the doctor's surgery.







Help Kids Talk Bitesize sessions



### Introducing Help Kids Talk Bitesize session: "Top tips for using the dummy"

Help Kids Talk have teamed up with parents to share advice and tips about using the dummy.

Click link below or scan QR code to find out more.

WHAT IS AVAILABLE?

SHORT VIDEO PARENT TIPS ADVICE LEAFLETS

Click here for Help Kids Talk Dummy Bitesize Session



Get in touch for more information about other Help Kids Talk training sessions which are free, available regionally and suitable for parents, family members and practitioners.

Tel: 02892670755 Email: helpkidstalk@resurgamtrust.co.uk **Regional Integrated Support for Education NI (RISE NI)** is an early intervention service. Our aim is to help children enjoy, achieve, and learn to the best of their ability in sch