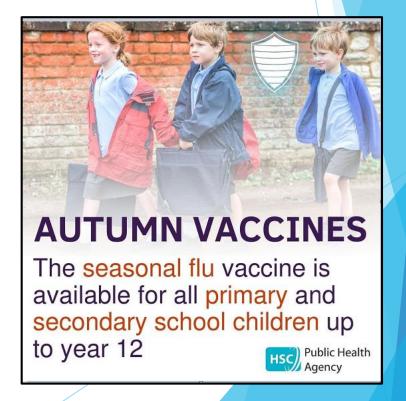

ols NI** App is updated with the latest news and alerts as-and-when they happen so you'll also be in the know, in the here and now.

This App is designed to be a one-stop-shop for accessing essential safeguarding information, advice, and guidance. It's a reference point you can turn to any time, right there on your phone!



Before your child starts school, they usually get their vaccinations at your doctor's surgery or local health clinic.

The Child Health system or the doctor's surgery usually sends you the invitation to make a vaccination appointment.

Your child can get some vaccinations in school. The school will contact you before they give your child a vaccine.

If you have any questions, ask your health visitor, doctor, school nurse or a practice nurse in the doctor's surgery.







Help Kids Talk Bitesize sessions



### Introducing Help Kids Talk Bitesize session: "Top tips for using the dummy"

Help Kids Talk have teamed up with parents to share advice and tips about using the dummy.

Click link below or scan QR code to find out more.

WHAT IS AVAILABLE?

SHORT VIDEO PARENT TIPS ADVICE LEAFLETS

Click here for Help Kids Talk Dummy Bitesize Session



Get in touch for more information about other Help Kids Talk training sessions which are free, available regionally and suitable for parents, family members and practitioners.

Tel: 02892670755 Email: helpkidstalk@resurgamtrust.co.uk **Regional Integrated Support for Education NI (RISE NI)** is an early intervention service. Our aim is to help children enjoy, achieve, and learn to the best of their ability in schoo