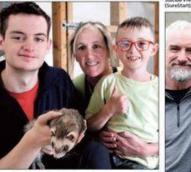

Annalong mum Emma Magowan (SureStart) brought along three-year-old son Ollie and family friend, Kilkeel girl Lucy McKee (11) to Saturday's 'Walk for Life Family Day'. P18-060923

Chapeltown mum Nicole Cormican brought along two-year-old daughter Rioghnach to Saturday's 'Walk for Life Family Day' at Mountpanther Farm Park. P17-060923