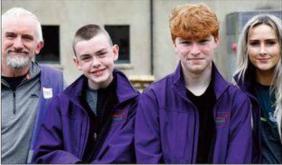

Newcastle mum Deborah Cunningham and her seven year-old son Garret got to meet 'Richad' the ferret, seen here with animal handler Ben Mackin. P22-060923

Helping out at Saturday's 'Walk for Life Family Day' were from left, Martin Malone and YMCA assistant youth workers Callom Jennings, Adam Manley and Holly McCollough. P23-060923