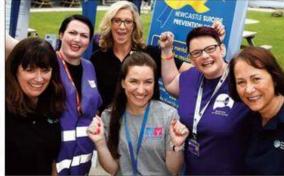

Clough man Mark Strain and his grandchildren, four-year-old Castlewellan lad Matthew Strain and cousin Emma Taggart (7), P15-060923

Helping to organise Saturday's 'Walk for Life Family Day' at Mountpanther Fam Park hosted by the Newcastle Suicide Prevention Group were from left, Hearber Holland (COBCN), Danise Malone (YMCA), Maia McMurrough (SuerEart), Laura Mackin (MHY), Caroline King (MH/PRVI) and Parial Nutron (COBRCN, 920-6692)