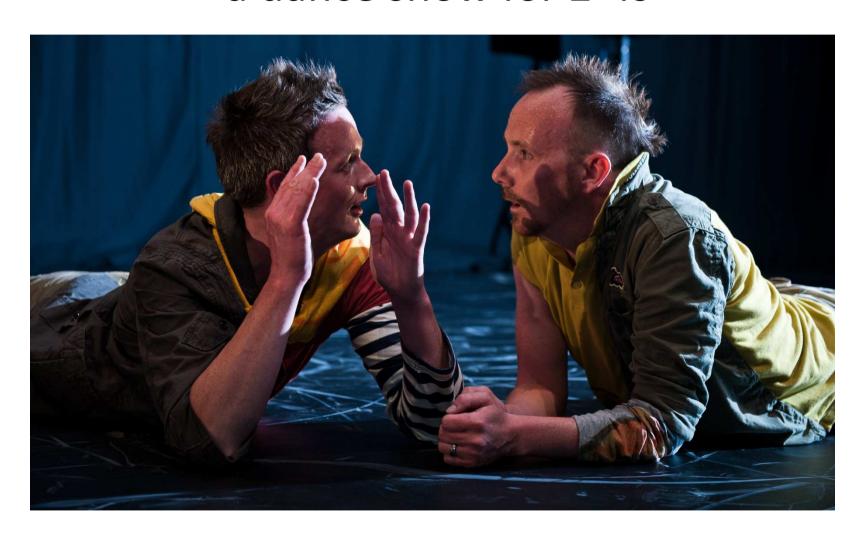

### WOBBLE: a dance show for 2-4s

## WOBBLE a dance show for 2-4s

"wonderful...amazing...totally engaging"

"I love taking my girls to things like this that will inspire them"

**PARENTS** 

## WOBBLE a dance show for 2-4s

"ENJOYFULL!!!"

M, aged 4 and a bit