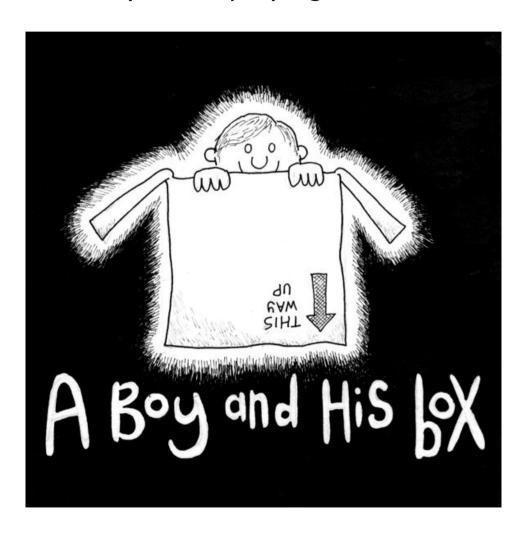

#### **Anna Newell**

Artistic Director Replay Theatre Company

www.replaytheatreco.org























### WOBBLE: a dance show for 2-4s



### A miniAdventure for PMLD pupils



### THE SCHOOL UNDERNEATH a thriller for 7-11s



"I think Replay was great. I was killed with excitement. It was as good as it could get."

**PUPIL** 

#### A BOY AND HIS BOX

for children everywhere playing in cardboard boxes....



### THE SCHOOL UNDERNEATH



### MARIANNE DREAMS for 11-13s



## WOBBLE a dance show for 2-4s



"wonderful...amazing...totally engaging"

"I love taking my girls to things like this that will inspire them"

**PARENTS** 

## WOBBLE a dance show for 2-4s



"ENJOYFULL!!!"

M, aged 4 and a bit

### **BLISS**



### **BABBLE**



### **BABBLE**



### Video

# BABL





















### www.replaytheatreco.org

and we're on facebook and twitter too!