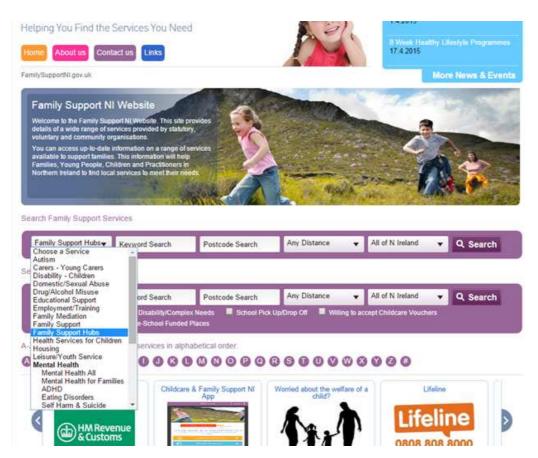

## **Family Support Hubs**

A Family Support Hub is a multi-agency network of statutory, community and voluntary organisations that either provide early intervention services or work with families who need early intervention services.

The network accepts referrals of families who need early intervention family support and uses their knowledge of local service providers and the Family Support NI website <a href="https://www.familysupportni.gov.uk">www.familysupportni.gov.uk</a> to signpost families with specific needs to appropriate services.

The Family Support NI website provides contact details of individual Family Support Hubs as well as other statutory, community and voluntary family support organisations throughout Northern Ireland

Contact details for local Family Support Hubs can be found at <a href="https://www.familysupportni.gov.uk">www.familysupportni.gov.uk</a>. then go to 'Search Family Support Services' section and select 'Family Support Hub' at the 'Choose a Service' section on the website.

Contact details of other family support services can be found by choosing a service at this section or you can search the website using the 'Keyword Search' option.

This website has been designed to be a useful information resource for Front Line staff within the Family Support Hubs and Young People themselves to access contact details for appropriate family support services