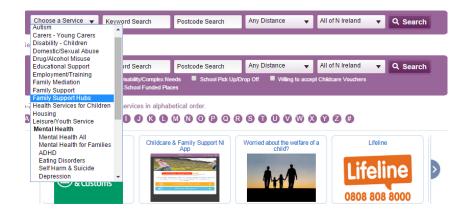

## **Family Support Services**

This section provides information on all aspects of Family Support. Services are listed by category

If the type of support service you are looking for is not included in the 'Choose a Service' section, you can use the 'Keyword Search' option to search for key words like 'Bereavement' or 'Parenting'.

The keyword search can also be used to quickly find contact details like a telephone number or email address. Simply input a contact name and details for the relevant service will be displayed.

Childcare Providers can be searched for in a similar way – Type of providers can be searched by Type / Postcode / District Council :-