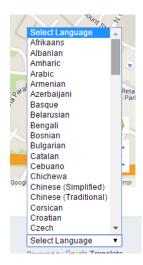

## **Translation of Information**

If you are working with young people/families who do not have English as their first language, you can have the search results translated into a range of languages by selecting the 'Select Language' option at the bottom of the page.

Various options of services available can be printed off in their own language and given to the person concerned for consideration with their partner or family.

If you have any queries or need any help to locate a Family Support service, please do not hesitate to contact us.