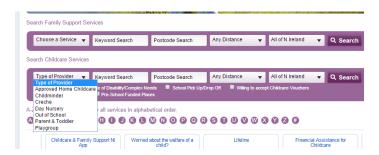

The keyword search can also be used to quickly find contact details like a telephone number or email address. Simply input a contact name and details for the relevant service will be displayed.

Childcare Providers can be searched for in a similar way – Type of providers can be searched by Type / Postcode / District Council :-

If you want to quickly check that a childcare provider is registered you should input their name at the Keyword Search on the Childcare Services section.

<u>Please note</u> HMRC use information on this register/website to validate whether a childcare provider is <u>registered</u> with a Health and Social Trust. HMRC will not approve Tax Free Childcare payment until registration of childcare provider is confirmed.