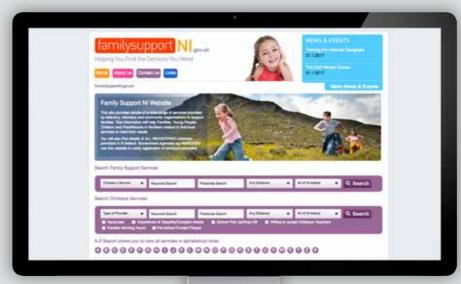

## Looking for Registered Childcare in Northern Ireland?

Out of School

www.familysupportni.gov.uk

Creche

contains details of <u>ALL</u> registered childcare providers throughout Northern Ireland and is regarded as the central government register of childcare provision in Northern Ireland.

## **EASY-STEPS SEARCH GUIDE**

- Go to Search Childcare Services Select Type of Provider from Drop-down list
- Then input your FULL postcode and search within 1/5/10/20 miles
- Keyword Search option can be used to search by name of Town/ Village or part postcode e.g. BT47
- Results can be filtered by Vacancies/ Experience of Disability/ Complex Needs/School Pick-Up or Drop-off/Accepts Childcare Vouchers/Flexible Working Hours/Pre-school Funded Places
- If you are looking to contact a particular Childcare provider you should put their name into the Keyword Search on the Childcare section to get contact details and/or overview of service