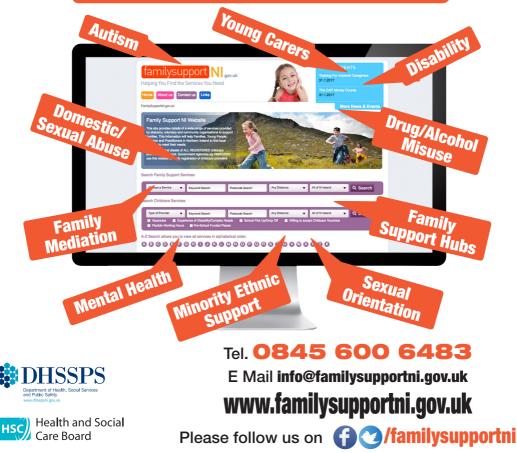

Helping You Find the Services You Need

## Check www.familysupportni.gov.uk

for details of all types of Family Support services in Northern Ireland including :-

## EASY STEPS SEARCH

- Go to 'Search For Family Support Services'
- Choose a Service from categories listed.
- If you can't find what you are looking for in the categories listed you can do a 'Keyword Search' e.g. cancer/bereavement/parenting ...
- Then input your FULL postcode and search within 1/5/10 mile radius

## **OTHER USEFUL FEATURES**

- TRANSLATIONS Results can be translated into a range of languages by selecting the 'Select Language' option at bottom of page.
- If you are looking for contact details of a PERSON or SERVICE input to the Keyword Search
- News and Events We can highlight relevant news/upcoming events on the website