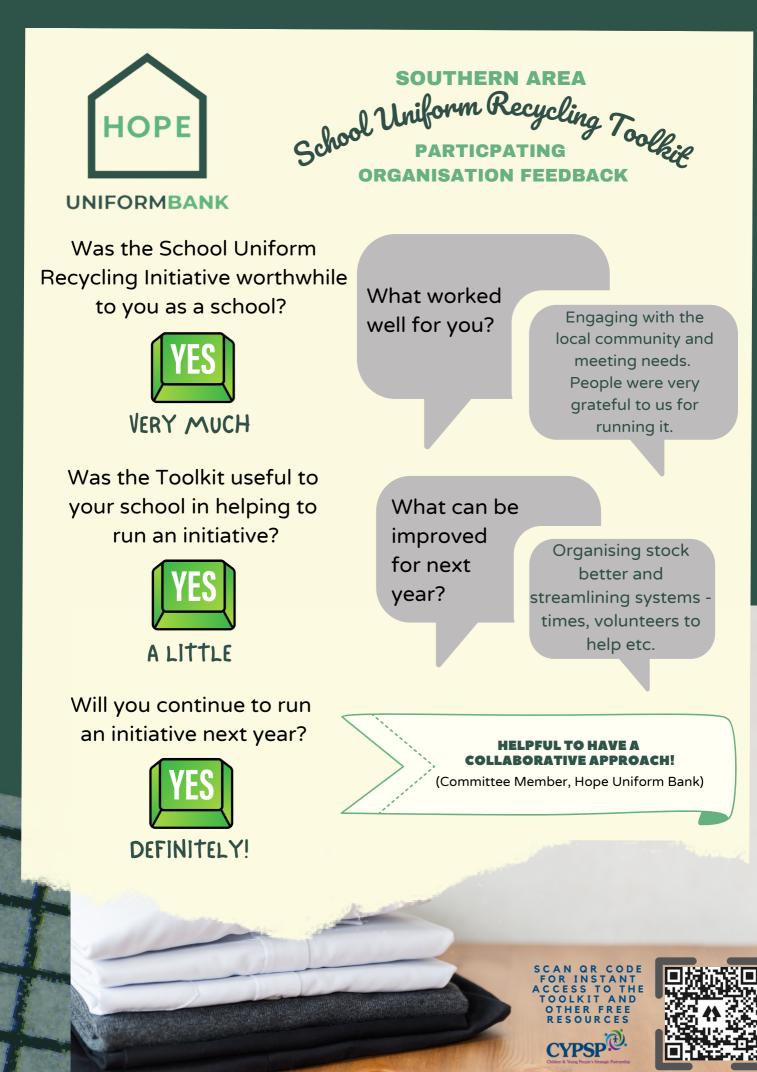

Bottoms             |                     |     | 10 |    |    |    |       |     |
|                        | Sports Equipment    |     | 3  |    |    |    |       |     |
|                        | Coats               |     | 5  |    |    |    |       | 100 |
|                        | Stationery          |     |    |    |    |    |       |     |
|                        | Primary Polo Shirts |     |    |    | 30 |    |       |     |
| Primary Summer Dresses |                     |     |    | 20 |    |    |       |     |
|                        | Primary Shorts      |     |    | 20 |    |    |       |     |
|                        | Primary Pinafores   |     |    |    | 30 |    |       |     |
|                        | (                   | )   |    | 25 |    | 50 | 75    | 100 |